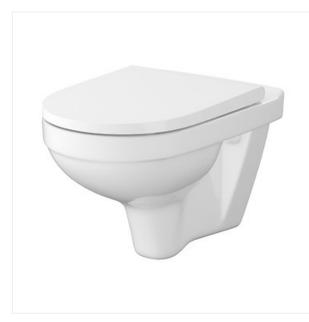

## SET B471: WALL HUNG BOWL ZIP SIMPLEON WITH DUROPLAST SOFT-CLOSE AND EASY-OFF TOILET SEAT COLLECTION ZIP

## **Product description**

ZIP - is more than just a wall hung bowl. The SimpleOn technology, thanks to a reduced rim, makes cleaning the inside of the bowl much easier than in the case of classic bowls with a rim. This solution helps to maintain hygiene in a simple way, because we have less nooks and crannies here, in which scale and bacteria can accumulate.