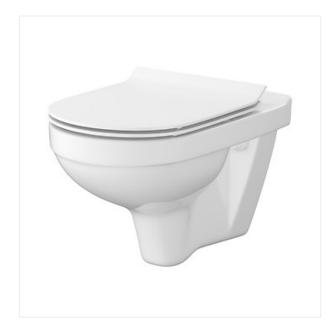

## SET B472: WALL HUNG BOWL ZIP SIMPLEON WITH DUROPLAST SLIM SOFT-CLOSE AND EASY-OFF ONE BUTTON TOILET SEAT

## **Product description**

ZIP - is more than just a wall hung bowl. The SimpleOn technology, thanks to a reduced rim, makes cleaning the inside of the bowl much easier than in the case of classic bowls with a rim. This solution helps to maintain hygiene in a simple way, because we have less nooks and crannies here, in which scale and bacteria can accumulate.