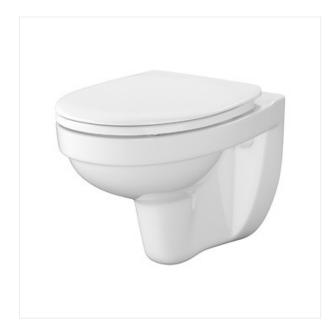

## SET B469: WALL HUNG BOWL CERSANIA SIMPLEON WITH SLIM DUROPLAST, SOFT-CLOSE TOILET SEAT

**COLLECTION CERSANIA** 

PRODUCT CODE: S701-554

## **Product description**

CERSANIA - is something more than just a wall hung bowl bowl. The SimpleOn technology thanks to the reduced rim makes cleaning the inside of the bowl much easier than in the case of classic bowls with a rim. This solution helps to maintain hygiene in a simple way, because we have less nooks and crannies here, in which scale and bacteria can accumulate.

## **Technical data**

Colour white Depth 52,5 cm Easy-off no Flushing 51, 3 19,5 kg Gross weight Height 36 cm Material duroplast Mounting kit yes Net weight 18 kg Shape oval

Type of collar SimpleOn
Type of hinges soft-close