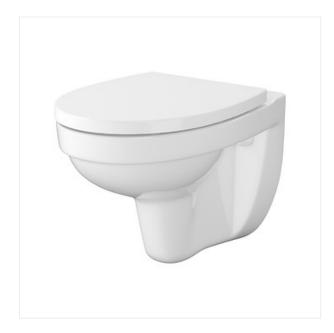

## SET B468: WALL HUNG BOWL CERSANIA SIMPLEON WITH SLIM DUROPLAST, SOFT-CLOSE AND EASY-OFF TOILET SEAT

## **Product description**

CERSANIA - is something more than just a wall hung bowl bowl. The SimpleOn technology thanks to the reduced rim makes cleaning the inside of the bowl much easier than in the case of classic bowls with a rim. This solution helps to maintain hygiene in a simple way, because we have less nooks and crannies here, in which scale and bacteria can accumulate.