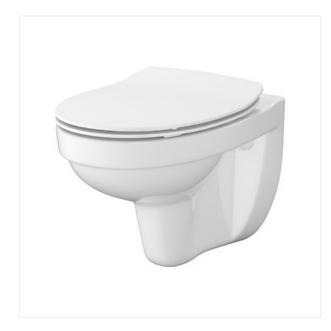

## SET B470: WALL HUNG BOWL CERSANIA SIMPLEON WITH SLIM DUROPLAST, SOFT-CLOSE AND EASY-OFF TOILET SEAT

## **Product description**

CERSANIA - is something more than just a wall hung bowl bowl. The SimpleOn technology thanks to the reduced rim makes cleaning the inside of the bowl much easier than in the case of classic bowls with a rim. This solution helps to maintain hygiene in a simple way, because we have less nooks and crannies here, in which scale and bacteria can accumulate.