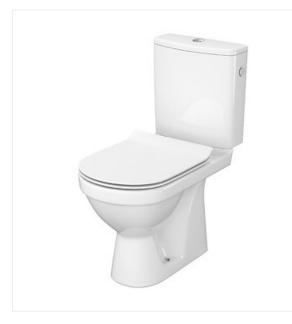

WC COMPACT ZIP 784 SIMPLEON 020 3/5 WITH SLIM DUROPLAST, SOFT CLOSE, EASY OFF TOILET SEAT COLLECTION ZIP

## **Product description**

SimpleON technology thanks to the reduced rim to minimum makes cleaning the inside of the bowl much easier than in the case of classic rimed bowls. This solution helps to maintain hygiene in a simple way, because we have less nooks in which limescale and bacteria can accumulate. We used economical 3/5L flushing system here. The presented WC ZIP is in a version with vertical outflow, adapted for water supply from the side of the tank. The price applies to the entire set, i.e. the compact bowl together with the tank, valves and assembly kit. The set includes an exclusive slim duroplast toilet seat, soft-closing, equipped with an easy off system.