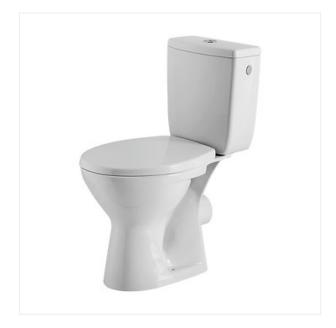

## WC COMPACT SENATOR/ZENIT 210 010 3/6 WITH POLIPROPYLENE TOILET SEAT

**COLLECTION SENATOR** 

PRODUCT CODE: K100-210

## **Product description**

The SENATOR WC compact comes with a 3/6 I flushing system, horizontal outflow. Tank is adapted for water supply from the side. The set includes valves, fixing kit and soft-close polypropylene seat

## **Technical data**

Depth 66 cm
Easy-off no
Flushing 3, 6l
Gross weight 32,5 kg
Height 79 cm

Material polipropylene

Mounting kit yes

Net weight 29 kg

Shape rounded

Type of collar bowl with rim

Type of hinges standard